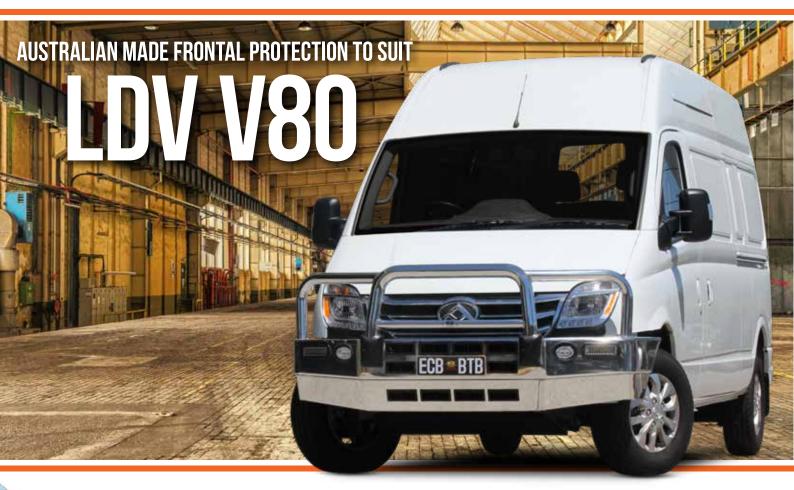

# **HI-TENSILE ALLOY**

ECB's Big Tube Bar<sup>®</sup> has been designed to offer maximum protection whilst adding minimum weight. The Australian Made Bullbar comes with a Lifetime Warranty and will never rust or corrode.

#### **Bar Features:**

- 6mm thick hi-tensile alloy one piece channel section
- Fully welded construction
- 76mm x 4.75mm centre tube
- 63mm x 4.2mm shoulder tubes
- Gusseted shoulder tubes
- Braced lower protection skirt
- LED Bumper lights
- LED DRL/Indicator/Park lights
- Big Tube Bar<sup>®</sup> adds only 51kg to your vehicle