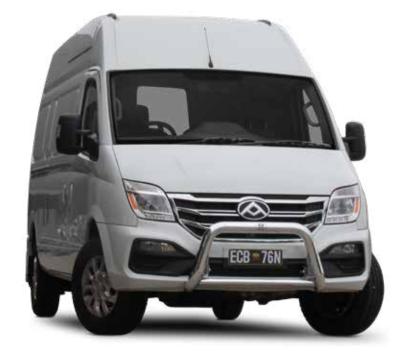

### **76MM NUDGE BAR**

Impact protection is just one of the benefits of this eye-catching 76mm Nudge Bar. Functional in design and manufactured in Australia to suit our harsh Australian conditions. Available in our mirror polished alloy, or choice of powder coat options.

#### **Bar Features:**

- ADR Compliant
- Airbag Compatible
- Steel mounting system
- Hi-tensile, corrosion resistant alloy tubing
- Won't affect new vehicle warranty
- Spotlight mounting tabs for lights up to 1.75kg
- 76mm x 4.75mm thick tube
- Lifetime Warranty